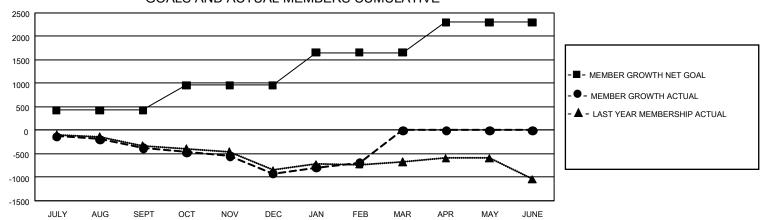

## GMT Constitutional Area 4, Group E

**GMT**: OPEN

REPORT DOES NOT INCLUDE CLUBS IN UNDISTRICTED AREAS.

| Clubs         |               |             |               | Members               |                        |                         |                                                    |  |
|---------------|---------------|-------------|---------------|-----------------------|------------------------|-------------------------|----------------------------------------------------|--|
|               | RESULTS FOR   | R 2019-2020 |               | RESULTS FOR 2019-2020 |                        |                         |                                                    |  |
| QUARTER       | NEW CLUB GOAL | NEW CLUBS   | DROPPED CLUBS | QUARTER MEMI          | BER GROWTH NET<br>GOAL | MEMBER GROWTH<br>ACTUAL | DROPPED<br>MEMBERS ACTUAL<br>(including transfers) |  |
| JULY/AUG/SEPT | 12            | 1           | 11            | JULY/AUG/SEPT         | 1,284                  | 530                     | 796                                                |  |
| OCT/NOV/DEC   | 24            | 3           | 7             | OCT/NOV/DEC           | 1,599                  | 678                     | 1,094                                              |  |
| JAN/FEB/MAR   | 54            | 9           | 4             | JAN/FEB/MAR           | 2,079                  | 839                     | 507                                                |  |
| APR/MAY/JUNE  | 45            | 0           | 0             | APR/MAY/JUNE          | 1,935                  | 0                       | 0                                                  |  |

## GOALS AND ACTUAL MEMBERS CUMULATIVE

| DROPPED CLUBS: 22 |       | 766 CLUBS OF 1,786 ADDED 1 OR<br>MORE NEW MEMBERS | GENDER DISTRIBUTION             |                 |       |
|-------------------|-------|---------------------------------------------------|---------------------------------|-----------------|-------|
|                   |       |                                                   | MALE                            | 30,119 (75.87%) |       |
|                   |       |                                                   | FEMALE                          | 9,577 (24.13%)  |       |
| DROPPED MEMBERS   |       |                                                   |                                 |                 |       |
| DECEASED          | 279   | CLICK HERE FOR CUMULATIVE                         | TOTAL FAMILY UNIT MEMBERS       |                 | 1,319 |
| CLUB CANCELLED 37 |       | MEMBERSHIP DATA                                   |                                 |                 |       |
| OTHER             | 2,080 |                                                   | FAMILY MEMBERS PAYING HALF DUES |                 | 670   |
| TOTAL             | 2,396 |                                                   |                                 |                 |       |