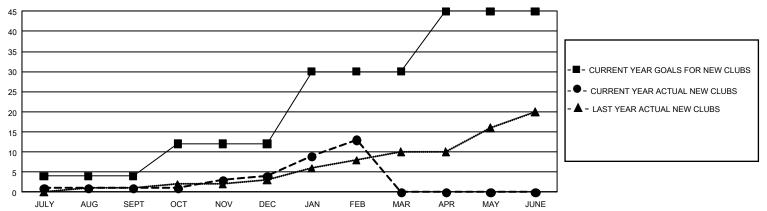

## GMT Constitutional Area 4, Group E

**GMT**: OPEN

REPORT DOES NOT INCLUDE CLUBS IN UNDISTRICTED AREAS.

| Clubs         |               |             |               | Members               |                        |                         |                                                    |  |
|---------------|---------------|-------------|---------------|-----------------------|------------------------|-------------------------|----------------------------------------------------|--|
|               | RESULTS FOR   | R 2019-2020 |               | RESULTS FOR 2019-2020 |                        |                         |                                                    |  |
| QUARTER       | NEW CLUB GOAL | NEW CLUBS   | DROPPED CLUBS | QUARTER MEMI          | BER GROWTH NET<br>GOAL | MEMBER GROWTH<br>ACTUAL | DROPPED<br>MEMBERS ACTUAL<br>(including transfers) |  |
| JULY/AUG/SEPT | 12            | 1           | 11            | JULY/AUG/SEPT         | 1,284                  | 530                     | 796                                                |  |
| OCT/NOV/DEC   | 24            | 3           | 7             | OCT/NOV/DEC           | 1,599                  | 678                     | 1,094                                              |  |
| JAN/FEB/MAR   | 54            | 9           | 4             | JAN/FEB/MAR           | 2,079                  | 839                     | 507                                                |  |
| APR/MAY/JUNE  | 45            | 0           | 0             | APR/MAY/JUNE          | 1,935                  | 0                       | 0                                                  |  |

## GOALS AND ACTUAL NEW CLUBS CUMULATIVE